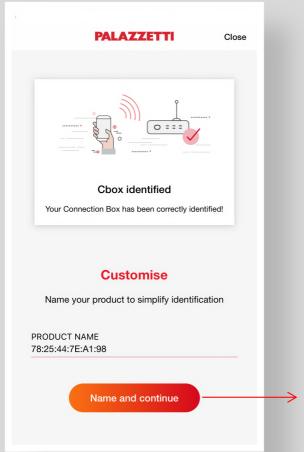

## RENAME THE PRODUCT

OPEN THE PALAZZETTI APP AGAIN: THE CONFIGURATION PROCEDURE WILL CONTINUE AUTOMATICALLY.

TYPE IN THE NEW NAME AND TAP NAME AND CONTINUE.

THE APP WILL SEARCH FOR THE WIFI SIGNALS FOUND BY THE CONNECTION BOX.