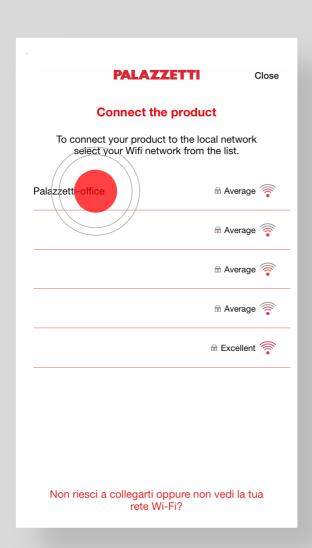

### CONNECT THE PRODUCT TO THE WIFI NETWORK

#### SELECT YOUR HOME WIFI NETWORK

FROM THE LIST THAT APPEARS: THIS WILL CONNECT YOUR PRODUCT TO THE LOCAL NETWORK

#### IMPORTANT

IF THE WIFI SIGNAL IS WEAK OR YOU **CAN'T SEE** YOUR HOME NETWORK, IT MAY BE A GOOD IDEA TO CHANGE THE POSITION OF THE CONNNECTION BOX OR USE A WIFI SIGNAL BOOSTER OR A POWERLINE ADAPTOR THAT CAN BE PURCHASED FROM ANY SPECIALISED STORE.