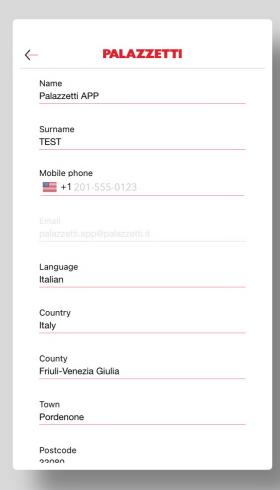

## **FILL YOUR PROFILE**

COMPLETE YOUR PROFILE BY FILLING IN ALL FIELDS CORRECTLY

THEN PRESS THE **SAVE PROFILE BUTTON** 