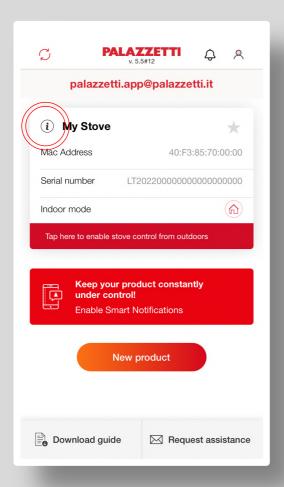

## **CONSULT PRODUCT INFORMATION**

**OPEN THE APP AND** LOGIN.

TAP «I» TO CONSULT WARRANTY AND LITERATURE INFO.

## **CONSULT PRODUCT INFORMATION**