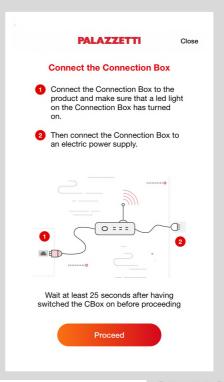

## **CONNECT THE CONNECTION BOX**

START THE CONNECTION BOX CONFIGURATION PROCESS AND FOLLOW THE INSTRUCTIONS THAT APPEAR ON THE SCREEN.

START BY CONNECTING THE CONNECTION BOX TO THE PRODUCT AND TO AN ELECTRIC POWER SUPPLY:

TO START CONFIGURATION, TAP CONFIGURE NOW

AFTER HAVING FOLLOWED THE INSTRUCTIONS TAP **CONTINUE** 