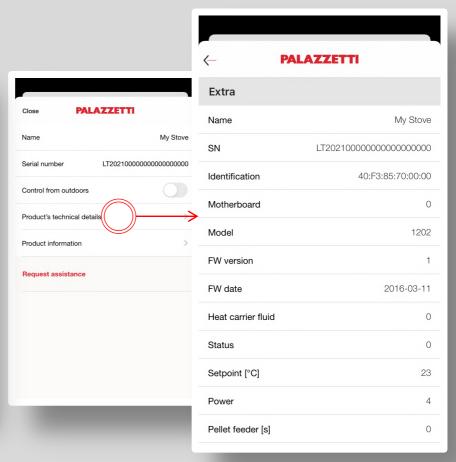

#### TO GET INFORMATION ABOUT YOUR PRODUCT OR THE CONNECTION BOX, GO TO SETTINGS AND TAP PRODUCT'S **TECHNICAL DETAILS**

#### TO CONSULT THE PRODUCT'S LITERATURE GO TO SETTINGS AND TAP PRODUCT INFORMATION