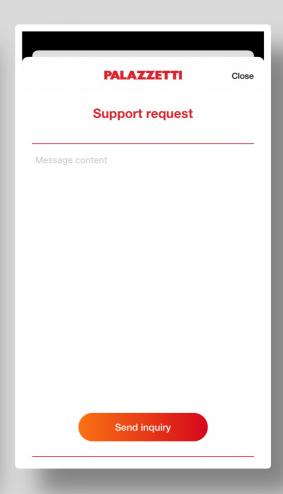

#### TO SEND PALAZZETTI A REQUEST FOR ASSISTANCE, **GO TO SETTINGS AND TAP REQUEST ASSISTANCE**

SO THAT WE HAVE ALL THE INFORMATION REQUIRED TO ASSIST YOU, PLEASE:

- ✓ PROVIDE THE FOLLOWING INFORMATION:
  - -> THE **PRODUCT'S LT NUMBER** (SERIAL NUMBER) IF THE APP DOES NOT FIND IT AUTOMATICALLY;
  - -> IN-DEPTH DESCRIPTION OF THE PROBLEM;
- ✓ TAP SEND: YOUR E-MAIL CLIENT WILL OPEN;
- ✓ WRITE YOUR NAME AND SURNAME IN THE SUBJECT HEADING OF THE E-MAIL;
- ✓ ADD OTHER ADDRESSEES IF DESIRED.

WE SUGGEST YOU USE YOUR HOME NETWORK TO DO THIS.