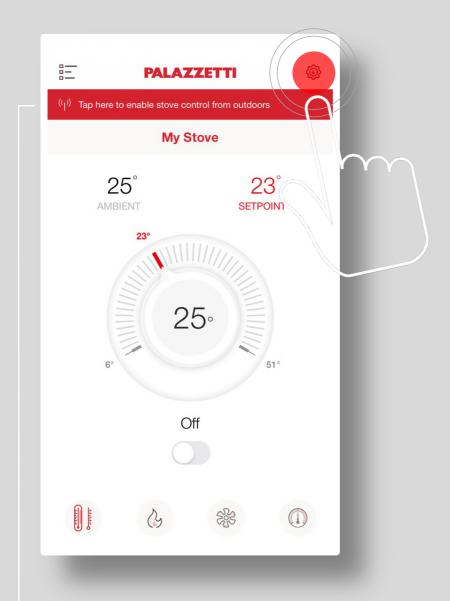

## **CONTROL YOUR PRODUCT'S TEMPERATURE**

**TAP YOUR PRODUCT** TO **CONTROL ITS VARIOUS FUNCTIONS.** 

TO TURN THE PRODUCT ON: SLIDE THE CIRCLED SELECTOR TO THE RIGHT.

TO SET THE TEMPERATURE: TURN THE KNOB TO SELECT THE DESIRED TEMPERATURE.

### **CONTROL YOUR PRODUCT'S POWER** AND FAN OPERATION

**POWER** 

#### **ADJUSTING THE POWER:**

YOU CAN INCREASE THE POWER SETTING BY TAPPING +. DECREASE IT BY TAPPING -

#### **ADJUSTING THE FAN:**

YOU CAN INCREASE THE FAN'S POWER BY TAPPING + . DECREASE IT BY TAPPING -

IF YOUR PRODUCT IS PROVIDED WITH VARIOUS FANS YOU CAN ADJUST THE POWER OF ONE SPECIFIC FAN BY SELECTING ONE OF THE **FOLLOWING OPTIONS:** CENTRAL, RIGHT OR LEFT.