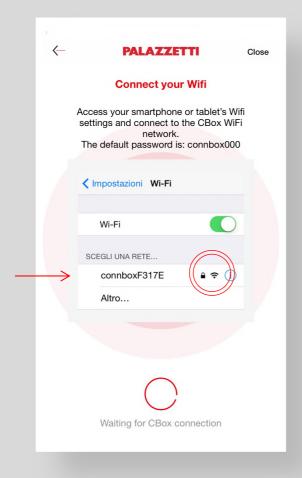

## **CHOOSE YOUR WIFI NETWORK**

GO TO SETTINGS AND SELECT YOUR CONNECTION BOX NETWORK FROM THOSE AVAILABLE connboxXXXXX:

GO TO SETTINGS ON YOUR SMARTPHONE, **SELECT WIFI** AND MAKE SURE IT IS ON.

SELECT THE NETWORK STARTING WITH **«CONNBOX»** AND ENTER THE DEFAULT PASSWORD: connbox000.

### **INSTRUCTIONS FOR IOS 10.3.0 OR HIGHER**

#### AFTER HAVING SELECTED THE connboxXXXXX WIFI NETWORK:

IF YOUR SMARTPHONE'S IOS VERSION IS 10.3.0 OR HIGHER, AFTER YOU HAVE CONNECTED YOUR PHONE TO THE CONNBOXXXX NETWORK YOUR MOBILE PHONE NETWORF ? VILL APPEAR **INSTEAD OF** THE WIFI **NETWORK SYMBOL** 