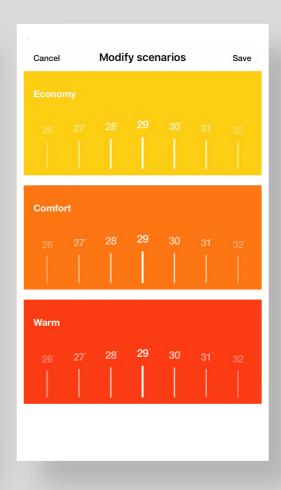

#### **SELECT A START TIME AND AN END TIME**

TAP A **TEMPERATURE** TO SELECT THE DESIRED TEMPERATURE.

TAP **MODIFY** TO SAVE.

IF YOU WANT TO **DELETE** A TIME SLOT TAP THE **TRASH BIN** IN THE BOTTOM LEFT-HAND CORNER.