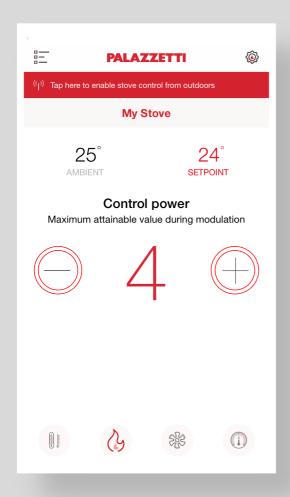

### **CONTROL YOUR PRODUCT'S POWER** AND FAN OPERATION

**POWER** 

#### **ADJUSTING THE POWER:**

YOU CAN INCREASE THE POWER SETTING BY TAPPING +. DECREASE IT BY TAPPING -