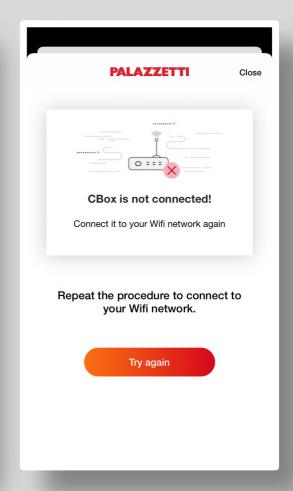

#### ENTER YOUR HOME WIFI PASSWORD AND TAP CONNECT.

**IF «CBOX NOT CONNECTED» APPEARS CHECK THE FOLLOWING** TROUBLESHOOTING POINTS.

**N.B.: MOST ROUTERS ON THE** MARKET HAVE A STICKER ON THE BACK WITH THE WIFI PASSWORD WRITTEN ON IT.

#### **COMMON ERRORS:**

- ✓ WRONG PASSWORD;
- ✓ WEAK SIGNAL:

#### **INCOMPATIBLE SITUATIONS:**

- √ 5GHZ WIFI NETWORK:
- ✓ PARENTAL CONTROL ENABLED;
- √ A GUEST NETWORK IS BEING USED THAT LIMITS COMMUNICATIONS **BETWEEN HOSTS:**
- ✓ SPECIAL CHARACTERS HAVE BEEN **USED IN THE NAME OF THE NETWORK OR PASSWORD;**