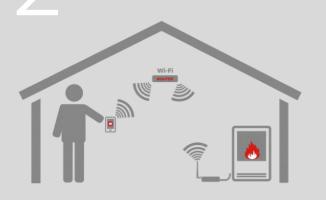

#### CONNECT THE PRODUCT TO YOUR HOME WI-FI NETWORK

#### **REMOTE CONTROL MODE**

USE YOUR SMARTPHONE AT HOME AS IF IT WERE A REMOTE CONTROL BY CONNECTING TO YOUR HOME WI-FI NETWORK.

#### WHEN RECOMMENDED

WHENEVER YOU HAVE ACCESS TO AN INTERNET CONNECTION. YOU CAN USE YOUR SMARTPHONE IN THE VICINITY OF YOUR HOME AS IF IT WERE A REMOTE CONTROL AND PROCEED TO STEP 3 TO BENEFIT FROM LONG-DISTANCE REMOTE CONTROL OF YOUR PRODUCT