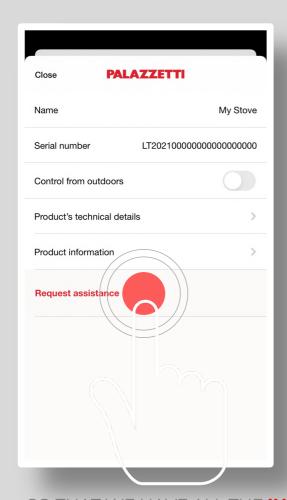

#### TO GET INFORMATION ABOUT YOUR PRODUCT OR THE CONNECTION BOX, GO TO SETTINGS AND TAP PRODUCT'S **TECHNICAL DETAILS**

#### TO CONSULT THE PRODUCT'S LITERATURE GO TO SETTINGS AND TAP PRODUCT INFORMATION

## REQUEST ASSISTANCE

#### TO SEND PALAZZETTI A REQUEST FOR ASSISTANCE, **GO TO SETTINGS AND TAP REQUEST ASSISTANCE**

SO THAT WE HAVE ALL THE INFORMATION REQUIRED TO ASSIST YOU, PLEASE:

- ✓ PROVIDE THE FOLLOWING INFORMATION:
  - -> THE **PRODUCT'S LT NUMBER** (SERIAL NUMBER) IF THE APP DOES NOT FIND IT AUTOMATICALLY;
  - -> IN-DEPTH DESCRIPTION OF THE PROBLEM;
- ✓ TAP SEND: YOUR E-MAIL CLIENT WILL OPEN;
- ✓ WRITE YOUR NAME AND SURNAME IN THE SUBJECT HEADING OF THE E-MAIL;
- ✓ ADD OTHER ADDRESSEES IF DESIRED.