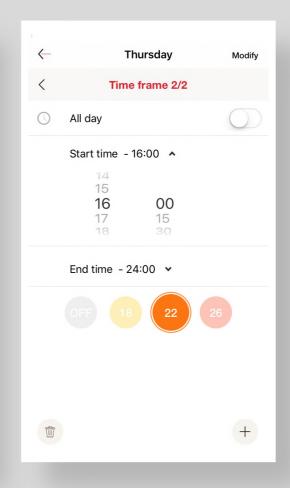

#### **SELECT A START TIME AND AN END TIME**

TAP A **TEMPERATURE** TO SELECT THE DESIRED TEMPERATURE.

TAP **MODIFY** TO SAVE.

IF YOU WANT TO **DELETE** A TIME SLOT TAP THE **TRASH BIN** IN THE BOTTOM LEFT-HAND CORNER.