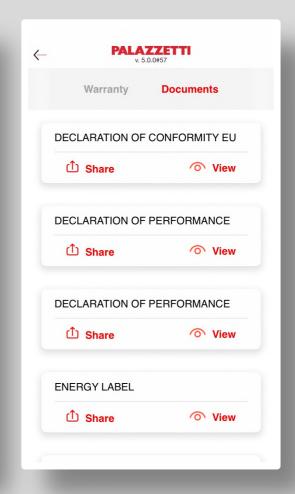

#### TO CONSULT THE LITERATURE:

TAP «VIEW» OR «SHARE» TO READ AND/OR SHARE THE CHOSEN DOCUMENT.