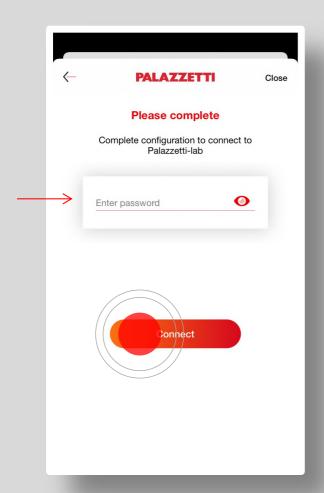

## **ENTER YOUR PASSWORD AND GET CONNECTED**

#### ENTER YOUR HOME **WIFI PASSWORD** AND TAP **CONNECT**.

MAKE SURE YOU ENTER THE **RIGHT PASSWORD!** 

IF THE PASSWORD IS WRONG, AN ERROR MESSAGE WILL **APPEAR** AND YOU WILL HAVE TO REPEAT THE PROCEDURE.

IF THE PASSWORD IS CORRECT, THE PRODUCT WILL TRY TO CONNECT TO YOUR WIFI NETWORK AFTER YOU HAVE TAPPED CONNECT.

**«CBOX CONNECTED» WILL APPEAR** AT THE END OF THE PROCEDURE.

IF YOUR SMARTPHONE DOES NOT **CONNECT AUTOMATICALLY TO** YOUR HOME WIFI, YOU WILL HAVE TO PERFORM A MANUAL CONNECTION.