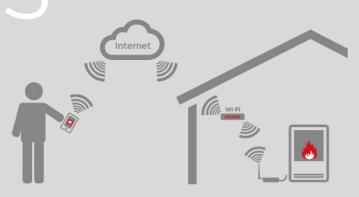

#### **ENABLE PRODUCT CONTROL EVEN** WHEN YOU ARE AWAY FROM HOME

#### **REMOTE CONTROL MODE**

USE YOUR SMARTPHONE TO CONTROL YOUR PRODUCT FROM OUTDOORS BY MEANS OF A 3G, 4G OR OTHER WI-FI NETWORK.

#### WHEN RECOMMENDED

IF YOU WANT TO BENEFIT FROM LONG-DISTANCE REMOTE CONTROL OF YOUR PRODUCT (E.G. WHEN YOU ARE OUT OF TOWN).

ALWAYS FINISH STEP ONE (POINTS 1 TO 6) BEFORE GOING ON TO THE OTHER STEPS.