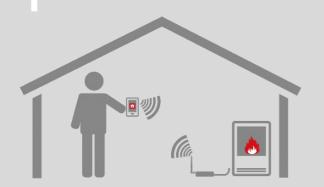

#### **REMOTE CONTROL MODE**

USE YOUR SMARTPHONE AT HOME AS IF IT WERE A REMOTE CONTROL BY CONNECTING TO THE WI-FI NETWORK CREATED BY THE CONNECTION BOX.

#### WHEN RECOMMENDED

RECOMMENDED IF YOU DON'T HAVE ACCESS TO THE INTERNET OR WIFI BUT YOU STILL WANT TO CONTROL YOUR STOVE FROM YOUR MOBILE PHONE.