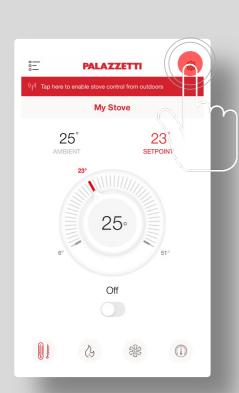

#### AFTER HAVING CHOSEN YOUR PRODUCT, TAP SETTINGS:

TO ENABLE LONG-DISTANCE REMOTE CONTROL YOU CAN TAP TAP HERE TO ENABLE STOVE CONTROL FROM **OUTDOORS** 

### **CONTROL FROM OUTDOORS -1**

ENABLE CONTROL FROM **OUTDOORS** BY TURNING THE CIRCLED SELECTOR ON.

WHEN ENABLED, A **CONFIRMATION MESSAGE** WILL APPEAR.

### **CONTROL FROM OUTDOORS - 2**

IF REQUESTED, ENTER YOUR PRODUCT'S **SERIAL NUMBER**, I.E. A NUMBER THAT BEGINS WITH LT FOLLOWED BY 21 **DIGITS** WHICH YOU CAN FIND ON A STICKER AT THE BACK **OF YOUR PRODUCT** OR ON THE **PRODUCT'S LITERATURE**. THEN TAP **OK**: THE SYSTEM WILL CHECK THE SERIAL NUMBER AND, IF THE PROCEDURE IS SUCCESSFUL, A CONFIRMATION MESSAGE WILL APPEAR.