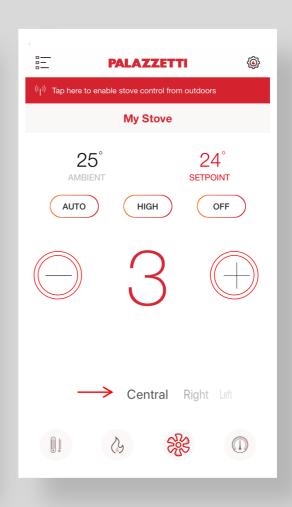

#### **ADJUSTING THE FAN:**

YOU CAN INCREASE THE FAN'S POWER BY TAPPING + . DECREASE IT BY TAPPING -

IF YOUR PRODUCT IS PROVIDED WITH VARIOUS FANS YOU CAN ADJUST THE POWER OF ONE SPECIFIC FAN BY SELECTING ONE OF THE **FOLLOWING OPTIONS:** CENTRAL, RIGHT OR LEFT.