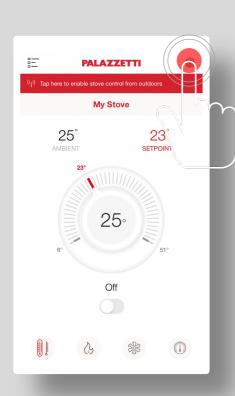

#### AFTER HAVING CHOSEN YOUR PRODUCT, TAP SETTINGS:

TO ENABLE LONG-DISTANCE REMOTE CONTROL YOU CAN TAP TAP HERE TO ENABLE STOVE CONTROL FROM **OUTDOORS** 

### **CONTROL FROM OUTDOORS -1**

ENABLE CONTROL FROM **OUTDOORS** BY TURNING THE CIRCLED SELECTOR ON.

WHEN ENABLED, A **CONFIRMATION MESSAGE** WILL APPEAR.

### **CONTROL FROM OUTDOORS - 2**

IF REQUESTED, ENTER YOUR PRODUCT'S **SERIAL NUMBER**, I.E. A NUMBER THAT BEGINS WITH LT FOLLOWED BY 21 **DIGITS** WHICH YOU CAN FIND ON A STICKER AT THE BACK **OF YOUR PRODUCT** OR ON THE **PRODUCT'S LITERATURE**. THEN TAP **OK**: THE SYSTEM WILL CHECK THE SERIAL NUMBER AND, IF THE PROCEDURE IS SUCCESSFUL, A CONFIRMATION MESSAGE WILL APPEAR.