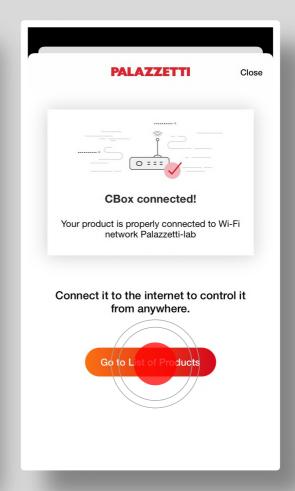

IF THE PASSWORD IS CORRECT, THE PRODUCT WILL TRY TO CONNECT TO YOUR WIFI NETWORK AFTER YOU HAVE TAPPED CONNECT.

**«CBOX CONNECTED» WILL APPEAR** AT THE END OF THE PROCEDURE.

IF YOUR SMARTPHONE DOES NOT **CONNECT AUTOMATICALLY TO** YOUR HOME WIFI, YOU WILL HAVE TO PERFORM A MANUAL CONNECTION.

YOUR PRODUCT IS NOW CONNECTED TO YOUR HOME WIFI NETWORK AND YOU CAN CONTROL IT FROM YOUR PALAZZETTI APP FROM ANY PLACE WITHIN THE REACH OF THIS SIGNAL.