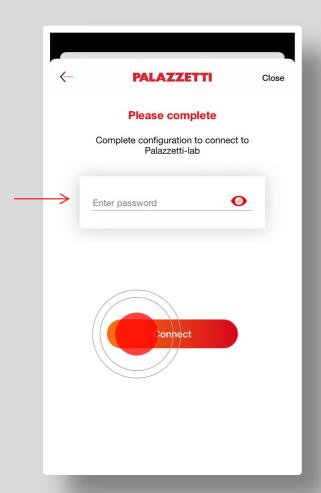

#### ENTER YOUR HOME **WIFI PASSWORD** AND TAP **CONNECT**.

MAKE SURE YOU ENTER THE **RIGHT PASSWORD!** 

IF THE PASSWORD IS WRONG, AN ERROR MESSAGE WILL **APPEAR** AND YOU WILL HAVE TO REPEAT THE PROCEDURE.