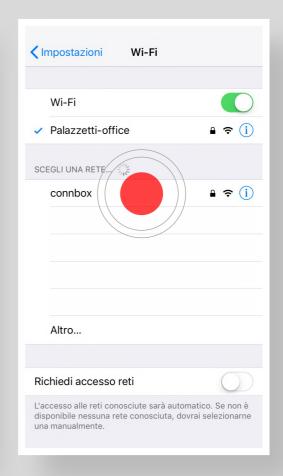

#### AFTER HAVING SELECTED THE connboxXXXXX WIFI NETWORK:

IF YOUR SMARTPHONE'S IOS VERSION IS 10.3.0 OR HIGHER, AFTER YOU HAVE CONNECTED YOUR PHONE TO THE CONNBOXXXX NETWORK YOUR MOBILE PHONE NETWORF ? VILL APPEAR **INSTEAD OF** THE WIFI **NETWORK SYMBOL** 

CARRY ON WITH THE PROCEDURE ALTHOUGH THE WIFI NETWORK SYMBOL DOES NOT APPEAR!