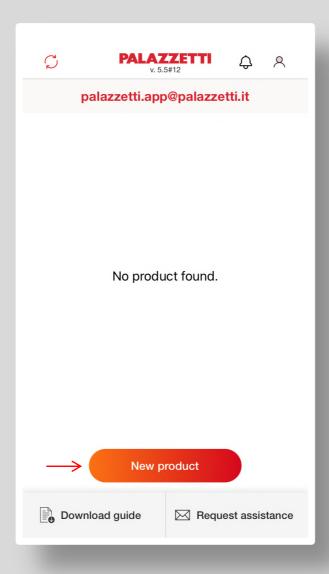

## **ADDING A NEW PRODUCT**

AFTER HAVING LOGGED IN YOU WILL BE SHOWN YOUR LIST OF PRODUCTS

TO START THE PROCEDURE TO ADD A PRODUCT, TAP **NEW PRODUCT** 