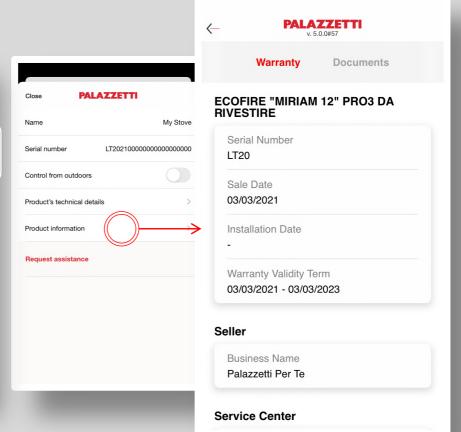

## **CONSULT PRODUCT INFORMATION**

**OPEN THE APP AND** LOGIN.

TAP «I» TO CONSULT WARRANTY AND LITERATURE INFO.

## **CONSULT PRODUCT INFORMATION**

#### **CONSULT WARRANTY INFO:**

- VALIDITY PERIOD;
- DEALER DETAILS;
- AFTER-SALES SERVICE CENTRE DATA.

#### TO CONSULT THE LITERATURE:

TAP «VIEW» OR «SHARE» TO READ AND/OR SHARE THE CHOSEN DOCUMENT.

#### TO CONSULT THE PRODUCT'S LITERATURE GO TO SETTINGS AND TAP PRODUCT INFORMATION