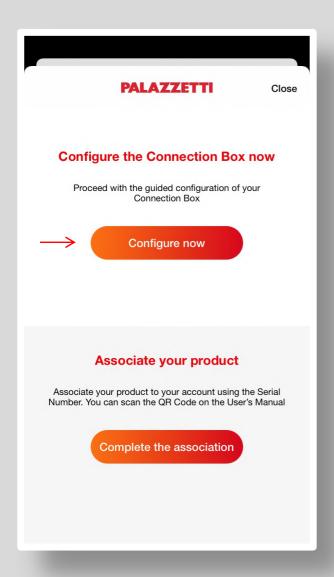

#### IF YOU DON'T OWN A **CONNECTION BOX**

**PALAZZETTI** 

Close

#### **Configure the Connection Box now**

Proceed with the guided configuration of your Connection Box

Configure now

#### Associate your product

Associate your product to your account using the Serial Number. You can scan the QR Code on the User's Manual

Complete the association

IF YOU DON'T HAVE A CONNECTION BOX OR IF THE PRODUCT IS NOT CONNECTED, TAP **COMPLETE THE ASSOCIATION** AND FOLLOW THE IF YOU DO OWN A **CONNECTION BOX** 