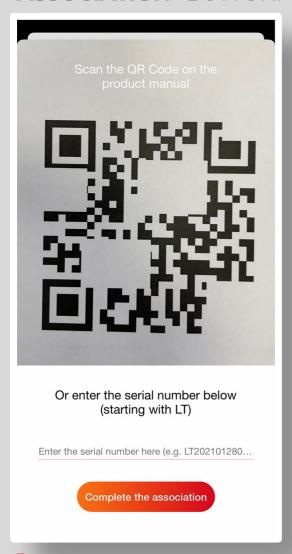

## **ASSOCIATING YOUR PRODUCT**

SCAN THE QR CODE AT THE BACK OF THE MANUAL

OR

WRITE THE SERIAL NUMBER ON THE BACK OF THE PRODUCT

TO FINISH THE PROCEDURE TAP THE **COMPLETE THE ASSOCIATION**» BUTTON.

WRITE OR SCAN THE PRODUCT'S SERIAL NUMBER AND THEN TAP COMPLETE THE **ASSOCIATION** 