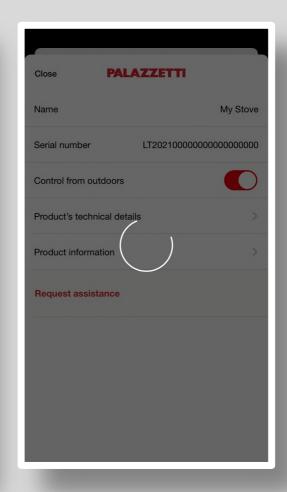

### **CONTROL FROM OUTDOORS -1**

ENABLE CONTROL FROM **OUTDOORS** BY TURNING THE CIRCLED SELECTOR ON.

WHEN ENABLED, A **CONFIRMATION MESSAGE** WILL APPEAR.

### **CONTROL FROM OUTDOORS - 2**

IF REQUESTED, ENTER YOUR PRODUCT'S **SERIAL NUMBER**, I.E. A NUMBER THAT BEGINS WITH LT FOLLOWED BY 21 **DIGITS** WHICH YOU CAN FIND ON A STICKER AT THE BACK **OF YOUR PRODUCT** OR ON THE **PRODUCT'S LITERATURE**. THEN TAP **OK**: THE SYSTEM WILL CHECK THE SERIAL NUMBER AND, IF THE PROCEDURE IS SUCCESSFUL, A CONFIRMATION MESSAGE WILL APPEAR.

YOUR STOVE IS NOW CONNECTED TO THE INTERNET. AND CAN BE CONTROLLED WHEN YOU ARE AWAY FROM HOME (VIA **3G, 4G** OR **OTHER WIFI NETWORK)** 

THIS ICON MEANS THAT YOUR PRODUCT IS CONNECTED TO THE INTERNET