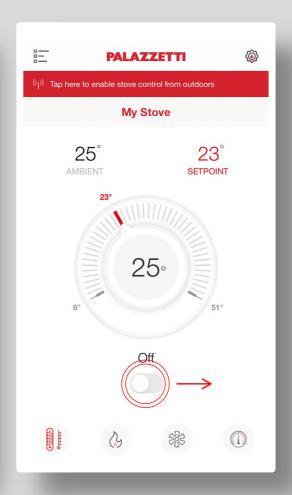

## **CONTROL YOUR PRODUCT'S TEMPERATURE**

**TAP YOUR PRODUCT** TO **CONTROL ITS VARIOUS FUNCTIONS.** 

TO TURN THE PRODUCT ON: SLIDE THE CIRCLED SELECTOR TO THE RIGHT.

TO SET THE TEMPERATURE: TURN THE KNOB TO SELECT THE DESIRED TEMPERATURE.