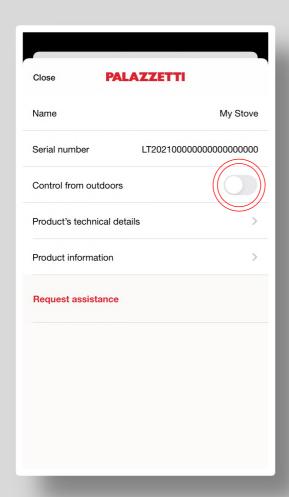

#### AFTER HAVING CHOSEN YOUR PRODUCT, TAP SETTINGS:

TO ENABLE LONG-DISTANCE REMOTE CONTROL YOU CAN TAP TAP HERE TO ENABLE STOVE CONTROL FROM **OUTDOORS** 

### **CONTROL FROM OUTDOORS -1**

ENABLE CONTROL FROM **OUTDOORS** BY TURNING THE CIRCLED SELECTOR ON.

WHEN ENABLED, A **CONFIRMATION MESSAGE** WILL APPEAR.