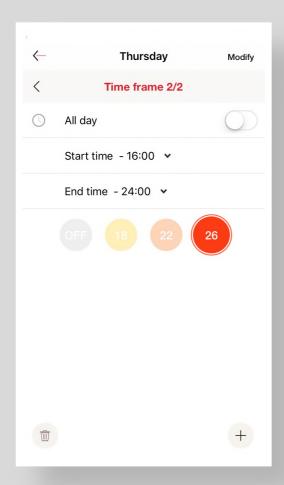

#### **SELECT A START TIME AND AN END TIME**

TAP A **TEMPERATURE** TO SELECT THE DESIRED TEMPERATURE.

TAP **MODIFY** TO SAVE.

IF YOU WANT TO **DELETE** A TIME SLOT TAP THE **TRASH BIN** IN THE BOTTOM LEFT-HAND CORNER.

IF YOU WANT TO ADD A TIME SLOT TAP + IN THE BOTTOM RIGHT-HAND CORNER.