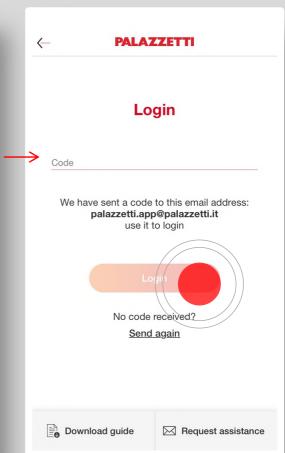

#### **OPEN THE PALAZZETTI APP**

TAP ACCESS PALAZZETTI TO CREATE AND USE YOUR PALAZZETTI-ID.

ENTER A VALID E-MAIL ADDRESS AND CLICK ON **SEND CODE** 

ENTER THE **OTP CODE RECEIVED BY E-MAIL AND** PRESS LOGIN

#### **ATTENTION**

IF YOU DO NOT SEE THE E-MAIL IN THE INBOX, CHECK THE SECONDARY MAIL, UNSOLICITED MAIL OR MESSAGES BOX, THEN MOVE THE E-MAIL TO INBOX.