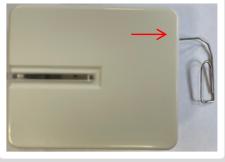

#### TO RECONFIGURE THE CONNECTION BOX

(THIS MAY BE NECESSARY IF YOU CHANGE YOUR ROUTER'S PASSWORD. FOR INSTANCE) YOU WILL HAVE TO RESET IT:

- KEEP THE **RESET BUTTON** PRESSED FOR AT LEAST 10 SECONDS (THE LED LIGHT WILL FLASH ON AND OFF) WITH THE AID OF A SMALL PAPER CLIP AND MAKING SURE YOU DON'T PRESS TOO HARD.
- AFTER YOU HAVE RESET IT, THE CONNECTION BOX WILL GO BACK TO THE REMOTE CONTROL MODE. IT WILL HAVE TO BE **RECONFIGURED** TO CONNECT IT TO YOUR HOME WIFI NETWORK AGAIN (FOLLOW STEPS 3 AND 4 OF THIS GUIDE)