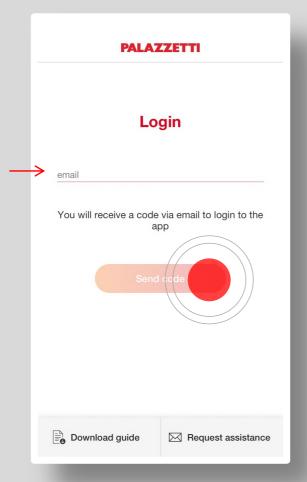

#### **OPEN THE PALAZZETTI APP**

TAP ACCESS PALAZZETTI TO CREATE AND USE YOUR PALAZZETTI-ID.

ENTER A VALID E-MAIL ADDRESS AND CLICK ON **SEND CODE** 

ENTER THE **OTP CODE RECEIVED BY E-MAIL AND** PRESS LOGIN

#### **ATTENTION**

IF YOU DO NOT SEE THE E-MAIL IN THE INBOX, CHECK THE SECONDARY MAIL, UNSOLICITED MAIL OR MESSAGES BOX, THEN MOVE THE E-MAIL TO INBOX.