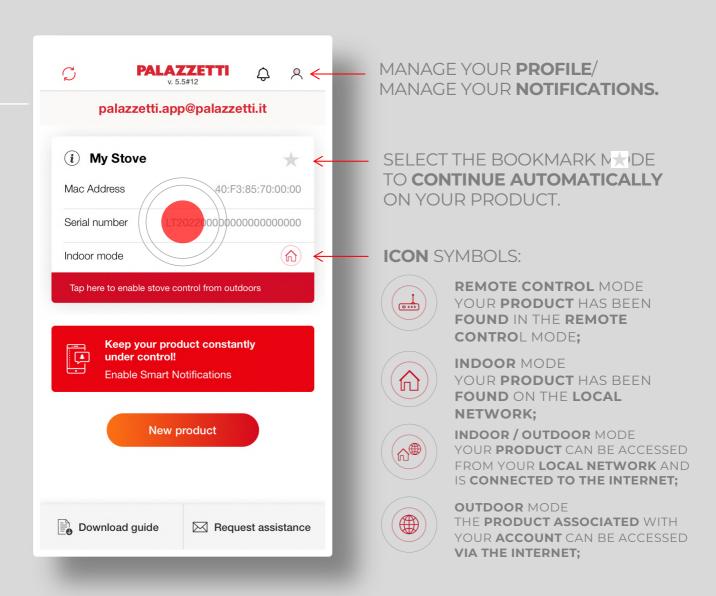

# LIST OF PRODUCTS

ONCE YOU HAVE LOGGED IN, YOUR **USER NAME (YOUR E-MAIL** ADDRESS) WILL APPEAR AT THE TOP.

TO CONTINUE TAP THE NAME OF YOUR PRODUCT.

#### AFTER HAVING CHOSEN YOUR PRODUCT, TAP SETTINGS:

TO ENABLE LONG-DISTANCE REMOTE CONTROL YOU CAN TAP TAP HERE TO ENABLE STOVE CONTROL FROM **OUTDOORS** 

YOUR STOVE IS NOW CONNECTED TO THE INTERNET. AND CAN BE CONTROLLED WHEN YOU ARE AWAY FROM HOME (VIA **3G, 4G** OR **OTHER WIFI NETWORK)** 

THIS ICON MEANS THAT YOUR PRODUCT IS CONNECTED TO THE INTERNET

THIS ICON INDICATES THAT YOU ARE CONNECTED IN THE **OUTDOOR MODE VIA** 3G, 4G OR OTHER WI-FI NETWORK

HOW TO USE THE PALAZZETTI APP

## **CONSULT PRODUCT INFORMATION**

**OPEN THE APP AND** LOGIN.

TAP «I» TO CONSULT WARRANTY AND LITERATURE INFO.

## **CONSULT PRODUCT INFORMATION**