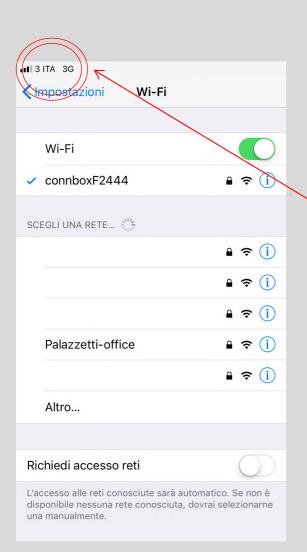

#### AFTER HAVING SELECTED THE connboxXXXXX WIFI NETWORK:

IF YOUR SMARTPHONE'S IOS VERSION IS 10.3.0 OR HIGHER, AFTER YOU HAVE CONNECTED YOUR PHONE TO THE CONNBOXXXX NETWORK YOUR MOBILE PHONE NETWORF ? VILL APPEAR **INSTEAD OF** THE WIFI **NETWORK SYMBOL** 

CARRY ON WITH THE PROCEDURE ALTHOUGH THE WIFI NETWORK SYMBOL DOES NOT APPEAR!