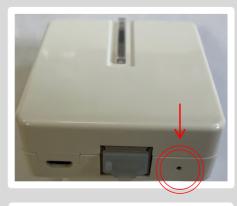

#### TO RECONFIGURE THE CONNECTION BOX

(THIS MAY BE NECESSARY IF YOU CHANGE YOUR ROUTER'S PASSWORD. FOR INSTANCE) YOU WILL HAVE TO RESET IT:

- KEEP THE **RESET BUTTON** PRESSED FOR AT LEAST 10 SECONDS (THE LED LIGHT WILL FLASH ON AND OFF) WITH THE AID OF A SMALL PAPER CLIP AND MAKING SURE YOU DON'T PRESS TOO HARD.
- AFTER YOU HAVE RESET IT, THE CONNECTION BOX WILL GO BACK TO THE REMOTE CONTROL MODE. IT WILL HAVE TO BE **RECONFIGURED** TO CONNECT IT TO YOUR HOME WIFI NETWORK AGAIN (FOLLOW STEPS 3 AND 4 OF THIS GUIDE)