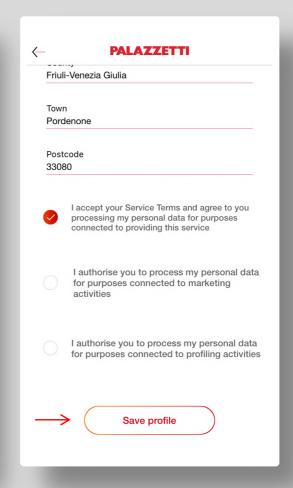

## **FILL YOUR PROFILE**

COMPLETE YOUR PROFILE BY FILLING IN ALL FIELDS CORRECTLY

THEN PRESS THE **SAVE PROFILE BUTTON** 