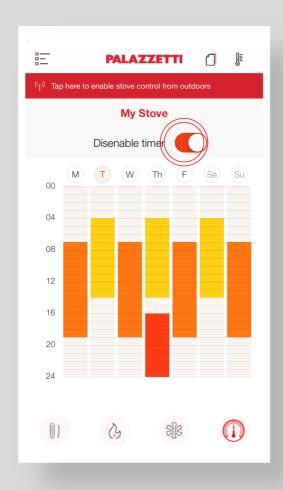

## **PROGRAMME YOUR** PRODUCT'S OPERATING HOURS

**PROGRAMMING** 

#### **SETTING YOUR OPERATING HOURS:**

TAP THE LETTER CORRESPONDING TO A DAY OR TAP A "FREE" TIME SLOT TO MODIFY THE OPERATING HOURS OF ANY GIVEN DAY.

TO **CHANGE** THE TEMPERATURE, TAP THE **THERMOMETER SYMBOL IN** THE TOP, RIGHT-HAND CORNER.

### **PROGRAMME YOUR** PRODUCT'S OPERATING HOURS

#### **SELECT A START TIME AND AN END TIME**

TAP A **TEMPERATURE** TO SELECT THE DESIRED TEMPERATURE.

TAP **MODIFY** TO SAVE.

IF YOU WANT TO **DELETE** A TIME SLOT TAP THE **TRASH BIN** IN THE BOTTOM LEFT-HAND CORNER.

IF YOU WANT TO ADD A TIME SLOT TAP + IN THE BOTTOM RIGHT-HAND CORNER.

## PROGRAMME YOUR PRODUCT'S **OPERATING HOURS**

TO TURN THE TIMER ON OR OFF SIMPLY CHANGE THE POSITION OF THE CIRCLED SELECTOR.

THE PROGRAMMING FUNCTION IS LOCATED IN THE **CONNECTION BOX THEREFORE IT WORKS EVEN IF** YOU ARE NOT CONNECTED TO THE INTERNET.

TO WORK PROPERLY THE CONNECTION BOX MUST BE PLUGGED INTO A POWER SUPPLY.

THE DEFAULT TIME IS THE ONE SET ON THE PRODUCT; **CHECK THAT THE TIME SET ON THE PRODUCT'S DISPLAY IS CORRECT.** 