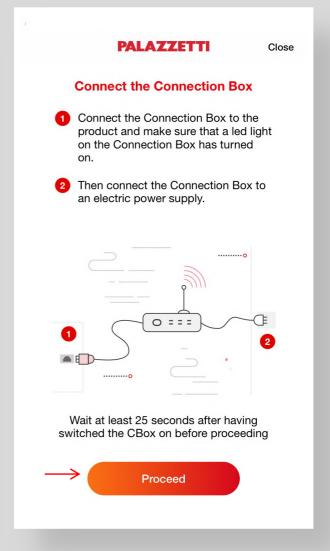

## **CONNECT THE CONNECTION BOX**

START THE CONNECTION BOX CONFIGURATION PROCESS AND FOLLOW THE INSTRUCTIONS THAT APPEAR ON THE SCREEN.

START BY CONNECTING THE CONNECTION BOX TO THE PRODUCT AND TO AN ELECTRIC POWER SUPPLY:

TO START CONFIGURATION, TAP CONFIGURE NOW

AFTER HAVING FOLLOWED THE INSTRUCTIONS TAP **CONTINUE** 