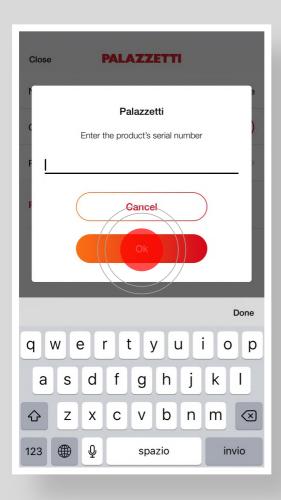

### **CONTROL FROM OUTDOORS - 2**

IF REQUESTED, ENTER YOUR PRODUCT'S **SERIAL NUMBER**, I.E. A NUMBER THAT BEGINS WITH LT FOLLOWED BY 21 **DIGITS** WHICH YOU CAN FIND ON A STICKER AT THE BACK **OF YOUR PRODUCT** OR ON THE **PRODUCT'S LITERATURE**. THEN TAP **OK**: THE SYSTEM WILL CHECK THE SERIAL NUMBER AND, IF THE PROCEDURE IS SUCCESSFUL, A CONFIRMATION MESSAGE WILL APPEAR.