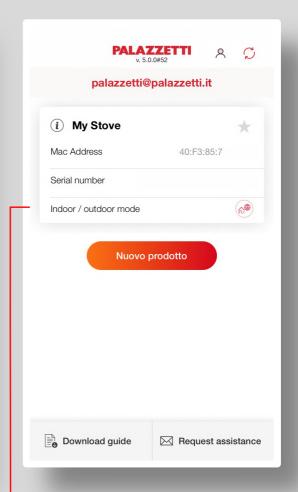

# LIST OF PRODUCTS

ONCE YOU HAVE LOGGED IN, YOUR **USER NAME (YOUR E-MAIL** ADDRESS) WILL APPEAR AT THE TOP.

TO CONTINUE TAP THE NAME OF YOUR PRODUCT.

#### AFTER HAVING CHOSEN YOUR PRODUCT, TAP SETTINGS:

TO ENABLE LONG-DISTANCE REMOTE CONTROL YOU CAN TAP TAP HERE TO ENABLE STOVE CONTROL FROM **OUTDOORS** 