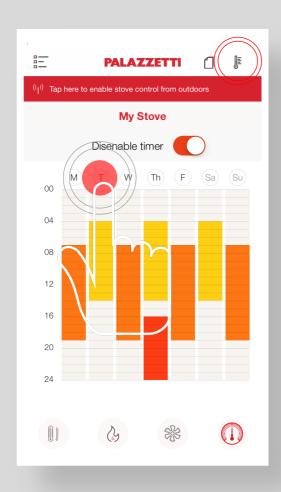

## **PROGRAMME YOUR** PRODUCT'S OPERATING HOURS

**PROGRAMMING** 

#### **SETTING YOUR OPERATING HOURS:**

TAP THE LETTER CORRESPONDING TO A DAY OR TAP A "FREE" TIME SLOT TO MODIFY THE OPERATING HOURS OF ANY GIVEN DAY.

TO **CHANGE** THE TEMPERATURE, TAP THE **THERMOMETER SYMBOL IN** THE TOP, RIGHT-HAND CORNER.

## PROGRAMME YOUR PRODUCT'S **OPERATING HOURS**

TO TURN THE TIMER ON OR OFF SIMPLY CHANGE THE POSITION OF THE CIRCLED SELECTOR.

THE PROGRAMMING FUNCTION IS LOCATED IN THE **CONNECTION BOX THEREFORE IT WORKS EVEN IF** YOU ARE NOT CONNECTED TO THE INTERNET.

TO WORK PROPERLY THE CONNECTION BOX MUST BE PLUGGED INTO A POWER SUPPLY.

THE DEFAULT TIME IS THE ONE SET ON THE PRODUCT; **CHECK THAT THE TIME SET ON THE PRODUCT'S DISPLAY IS CORRECT.** 