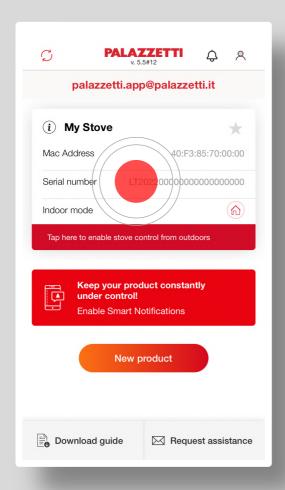

# LIST OF PRODUCTS

ONCE YOU HAVE LOGGED IN, YOUR **USER NAME (YOUR E-MAIL** ADDRESS) WILL APPEAR AT THE TOP.

TO CONTINUE TAP THE NAME OF YOUR PRODUCT.

#### AFTER HAVING CHOSEN YOUR PRODUCT, TAP SETTINGS:

TO ENABLE LONG-DISTANCE REMOTE CONTROL YOU CAN TAP TAP HERE TO ENABLE STOVE CONTROL FROM **OUTDOORS** 

### **CONTROL FROM OUTDOORS -1**

ENABLE CONTROL FROM **OUTDOORS** BY TURNING THE CIRCLED SELECTOR ON.

WHEN ENABLED, A **CONFIRMATION MESSAGE** WILL APPEAR.

### **CONTROL FROM OUTDOORS - 2**

IF REQUESTED, ENTER YOUR PRODUCT'S **SERIAL NUMBER**, I.E. A NUMBER THAT BEGINS WITH LT FOLLOWED BY 21 **DIGITS** WHICH YOU CAN FIND ON A STICKER AT THE BACK **OF YOUR PRODUCT** OR ON THE **PRODUCT'S LITERATURE**. THEN TAP **OK**: THE SYSTEM WILL CHECK THE SERIAL NUMBER AND, IF THE PROCEDURE IS SUCCESSFUL, A CONFIRMATION MESSAGE WILL APPEAR.